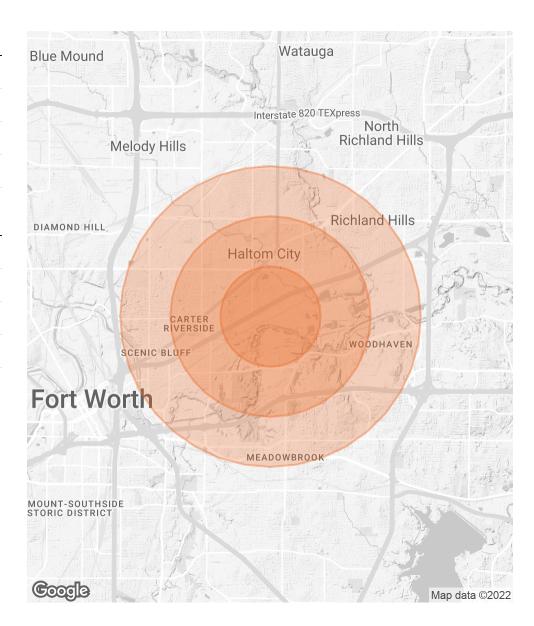

### **DEMOGRAPHICS MAP & REPORT**

| POPULATION                            | 1 MILE              | 2 MILES              | 3 MILES               |
|---------------------------------------|---------------------|----------------------|-----------------------|
| TOTAL POPULATION                      | 4,575               | 26,227               | 79,305                |
| AVERAGE AGE                           | 34.0                | 33.7                 | 33.9                  |
| AVERAGE AGE (MALE)                    | 32.5                | 32.0                 | 33.8                  |
| AVERAGE AGE (FEMALE)                  | 32.6                | 34.0                 | 33.6                  |
|                                       |                     |                      |                       |
| HOUSEHOLDS & INCOME                   | 1 MILE              | 2 MILES              | 3 MILES               |
| HOUSEHOLDS & INCOME  TOTAL HOUSEHOLDS | <b>1 MILE</b> 1,592 | <b>2 MILES</b> 9,405 | <b>3 MILES</b> 29,756 |
|                                       |                     |                      |                       |
| TOTAL HOUSEHOLDS                      | 1,592               | 9,405                | 29,756                |