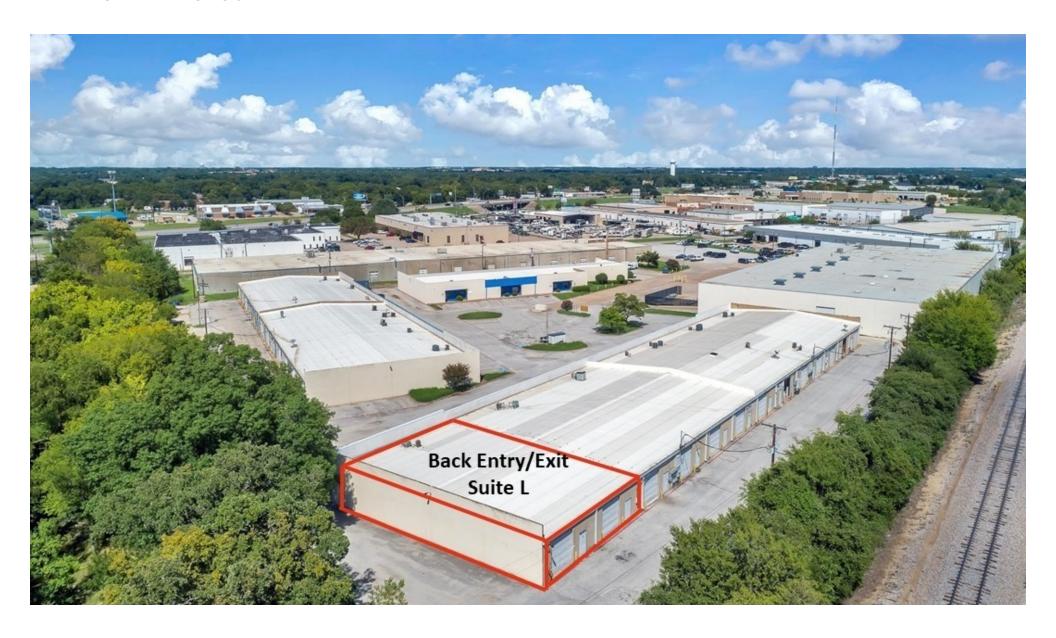

### **PROPERTY SUMMARY**

### PROPERTY OVERVIEW

4,250 SF of Industrial/Flex space available for sublease available at Hickory Business Park in Haltom City. Located minutes from DFW Airport and Downtown Ft. Worth.

#### PROPERTY HIGHLIGHTS

- 787 SF of office space including a break room
- 3 Grade level dock doors
- Open Workspace
- · Recently renovated