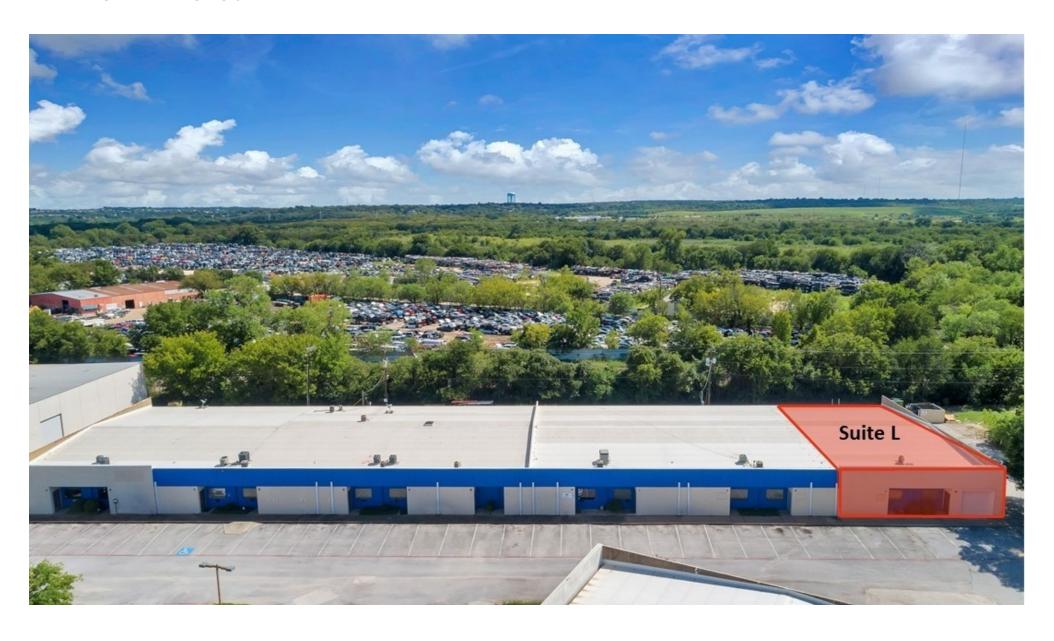

### **PROPERTY SUMMARY**





### **OFFERING SUMMARY**

| LEASE RATE:    | \$7.00 SF/yr (NNN) |
|----------------|--------------------|
| BUILDING SIZE: | 38,474 SF          |
| AVAILABLE SF:  | 4,250 SF           |
| YEAR BUILT:    | 1986               |
| RENOVATED:     | 2021               |

### PROPERTY OVERVIEW

4,250 SF of Industrial/Flex space available for sublease available at Hickory Business Park in Haltom City. Located minutes from DFW Airport and Downtown Ft. Worth.

#### PROPERTY HIGHLIGHTS

- 787 SF of office space including a break room
- 3 Grade level dock doors
- Open Workspace
- · Recently renovated

# **ADDITIONAL PHOTOS**



# **ADDITIONAL PHOTOS**



## **ADDITIONAL PHOTOS**



## **LOCATION MAP**



### **DEMOGRAPHICS MAP & REPORT**

| POPULATION                            | 1 MILE              | 2 MILES              | 3 MILES               |
|---------------------------------------|---------------------|----------------------|-----------------------|
| TOTAL POPULATION                      | 4,575               | 26,227               | 79,305                |
| AVERAGE AGE                           | 34.0                | 33.7                 | 33.9                  |
| AVERAGE AGE (MALE)                    | 32.5                | 32.0                 | 33.8                  |
| AVERAGE AGE (FEMALE)                  | 32.6                | 34.0                 | 33.6                  |
|