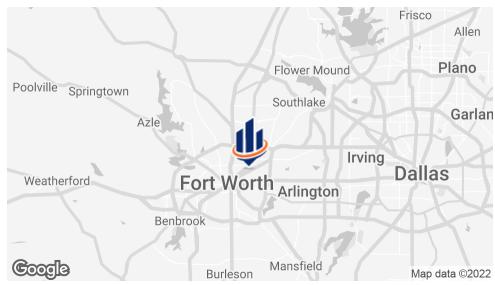

### **PROPERTY SUMMARY**





### **OFFERING SUMMARY**

| LEASE RATE:    | \$7.00 SF/yr (NNN) |
|----------------|--------------------|
| BUILDING SIZE: | 38,474 SF          |
| AVAILABLE SF:  | 4,250 SF           |
| YEAR BUILT:    | 1986               |
| RENOVATED:     | 2021               |

### PROPERTY OVERVIEW

4,250 SF of Industrial/Flex space available for sublease available at Hickory Business Park in Haltom City. Located minutes from DFW Airport and Downtown Ft. Worth.

#### PROPERTY HIGHLIGHTS

- 787 SF of office space including a break room
- 3 Grade level dock doors
- Open Workspace
- · Recently renovated

# **ADDITIONAL PHOTOS**



# **ADDITIONAL PHOTOS**



## **ADDITIONAL PHOTOS**



## **LOCATION MAP**



### **DEMOGRAPHICS MAP & REPORT**

| POPULATION                            | 1 MILE