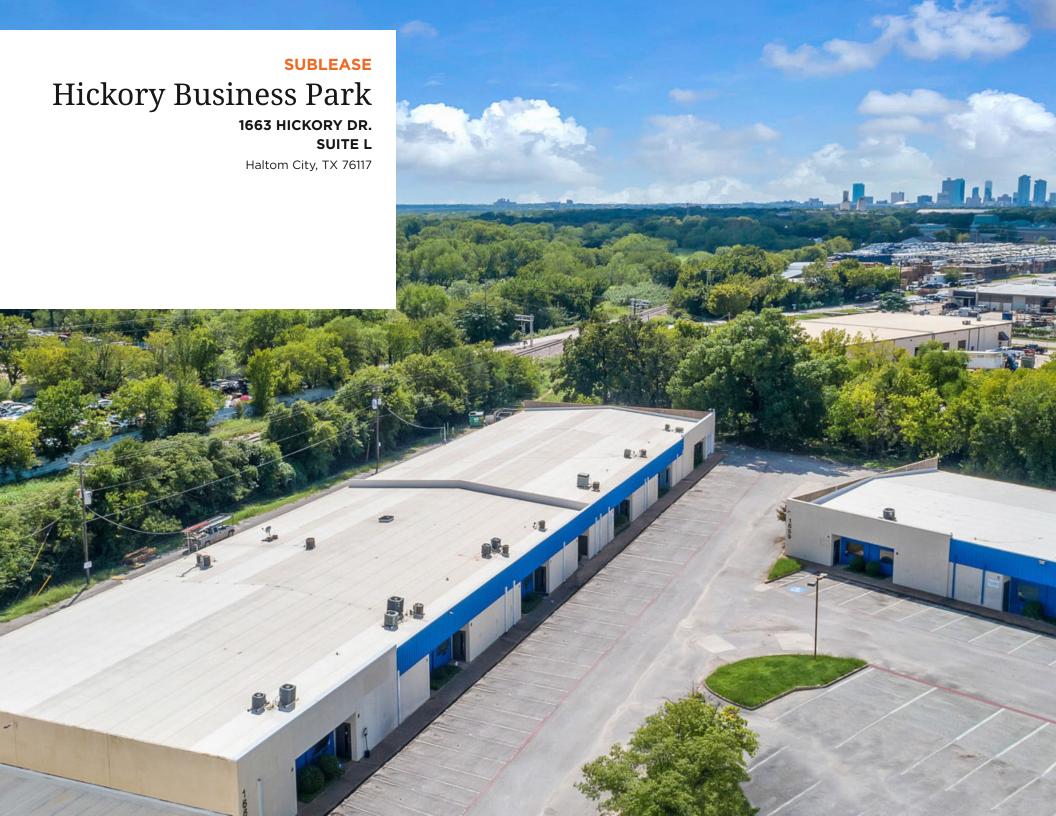

### **PROPERTY SUMMARY**

### **OFFERING SUMMARY**

| LEASE RATE:    | \$7.00 SF/yr (NNN) |
|----------------|--------------------|
| BUILDING SIZE: | 38,474 SF          |
| AVAILABLE SF:  | 4,250 SF           |
| YEAR BUILT:    | 1986               |
| RENOVATED:     | 2021               |

### PROPERTY OVERVIEW

4,250 SF of Industrial/Flex space available for sublease available at Hickory Business Park in Haltom City. Located minutes from DFW Airport and Downtown Ft. Worth.

#### PROPERTY HIGHLIGHTS

- 787 SF of office space including a break room
- 3 Grade level dock doors
- Open Workspace
- · Recently renovated