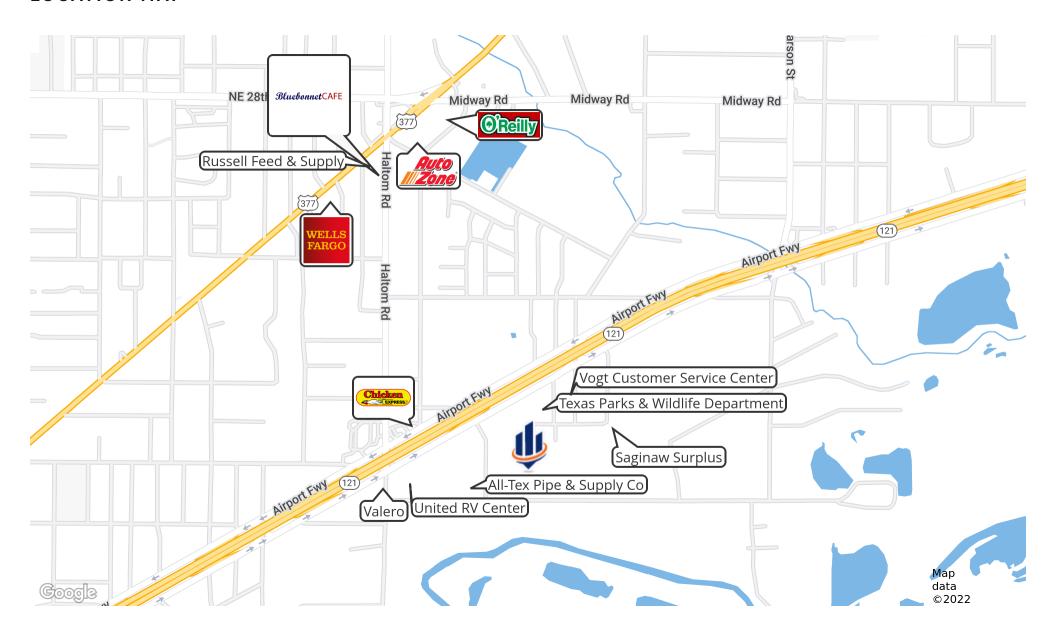

### **PROPERTY SUMMARY**





### **OFFERING SUMMARY**

| LEASE RATE:    | \$7.00 SF/yr (NNN) |
|----------------|--------------------|
| BUILDING SIZE: | 38,474 SF          |
| AVAILABLE SF:  | 4,250 SF           |
| YEAR BUILT:    | 1986               |
| RENOVATED:     | 2021               |

### PROPERTY OVERVIEW

4,250 SF of Industrial/Flex space available for sublease available at Hickory Business Park in Haltom City. Located minutes from DFW Airport and Downtown Ft. Worth.

#### PROPERTY HIGHLIGHTS

- 787 SF of office space including a break room
- 3 Grade level dock doors
- Open Workspace
- · Recently renovated

# **ADDITIONAL PHOTOS**



# **ADDITIONAL PHOTOS**



## **ADDITIONAL PHOTOS**



## **LOCATION MAP**



### **DEMOGRAPHICS MAP & REPORT**

| POPULATION                            | 1 MILE              | 2 MILES              | 3 MILES               |
|---------------------------------------|---------------------|----------------------|-----------------------|
| TOTAL POPULATION                      | 4,575               | 26,227               | 79,305                |
| AVERAGE AGE                           | 34.0                | 33.7                 | 33.9                  |
| AVERAGE AGE (MALE)                    | 32.5                | 32.0                 | 33.8                  |
| AVERAGE AGE (FEMALE)                  | 32.6                | 34.0                 | 33.6                  |
|                                       |                     |                      |